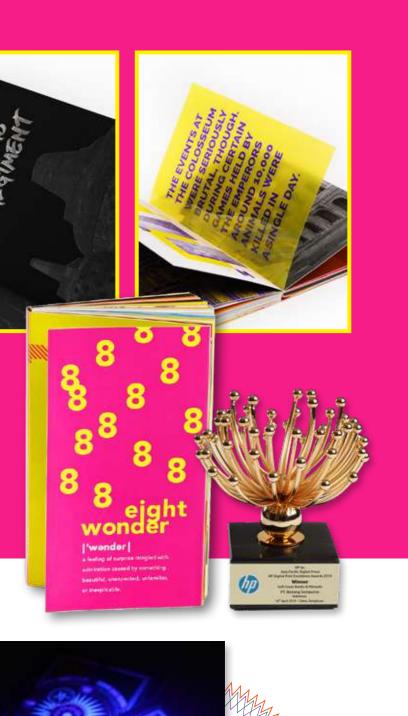

## **EIGHT WONDER**

In collaboration with Bintang Sempurna for HP Award 2018's submission, our team came up with the idea to make a pocket book about Wonders of The World plus our personal favourite from our own beloved country, which is Borobudur Temple.