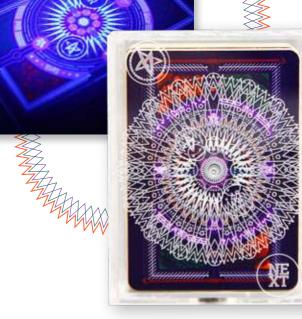

THE FOUR BASIC ELEMENTS CARD

The idea is to show 4 basic elements which are fire, air, water, and earth. This card was one of our project for HP Digital Print Excellence Award 2018. We are honoured to get the special recognition on category HP Flourescent Electroink.