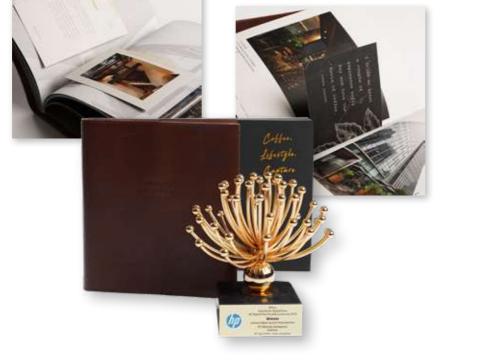

## COFFEE, LIFESTYLE, CAPTURE

The Photobook show not only the interior of Starbucks from all over Indonesia but also the photography skills of Mr. Sjaiful Boen. Inspired by his photos, we decided to collect the photos into a journal books. Therefore the content consist of tips and words of Mr. Sjaiful himself.