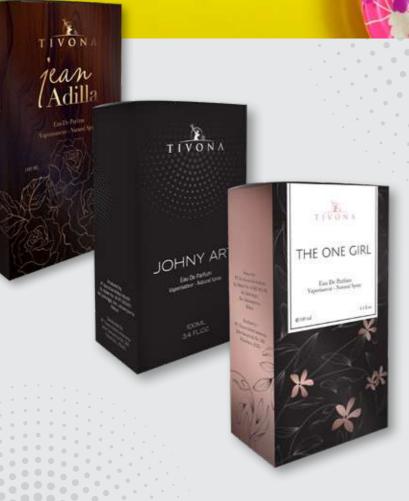

## PACKAGING

. . .

**Tivona Eau de Parfume** Tivona Eau de Parfume comes in 3 totally different fragrance for 3 different personalities. Johny Art for men with all matte black finishing to show the masculine and sporty motion. Jean Adilla designed for her with a glance of luxury and elegance. And last but not least The One Girl with sweet but mature look and feel.