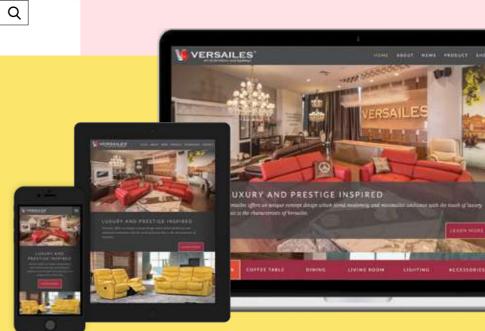

#### **DISTRICT 8 - PLAYLAB - VERSAILES**

......

Versailes is a modern and high-end furniture store located in Jakarta and Medan. Their products always focus on the great craftsmanship details. The social media help to get the trust of audience of their product's quality.