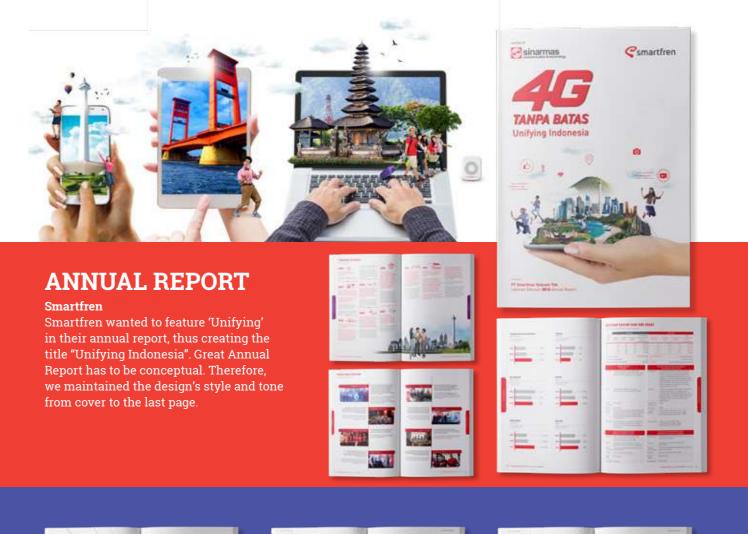

## **ANNUAL REPORT**

Inti Bangun Sejahtera

The tagline "Soaring Above, Connecting Beyond" inspired the cover which is a globe to represent the tagline better. We avoided using elaborate graphic elements in order to keep the Annual Report simple yet formal.