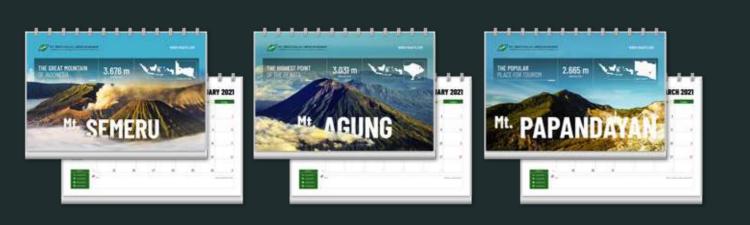

## PT TRITUNGGAL ARTHAMAKMUR

Established in 1994 PT Tritunggal Arthamakmur has the prime objective to be the leading distributor of specialty chemicals in Indonesia. We designed the agenda using 12 mountains in Indonesia that represent the company vision to stand tall during this uncertain time and always giving the best contribution to the customers.